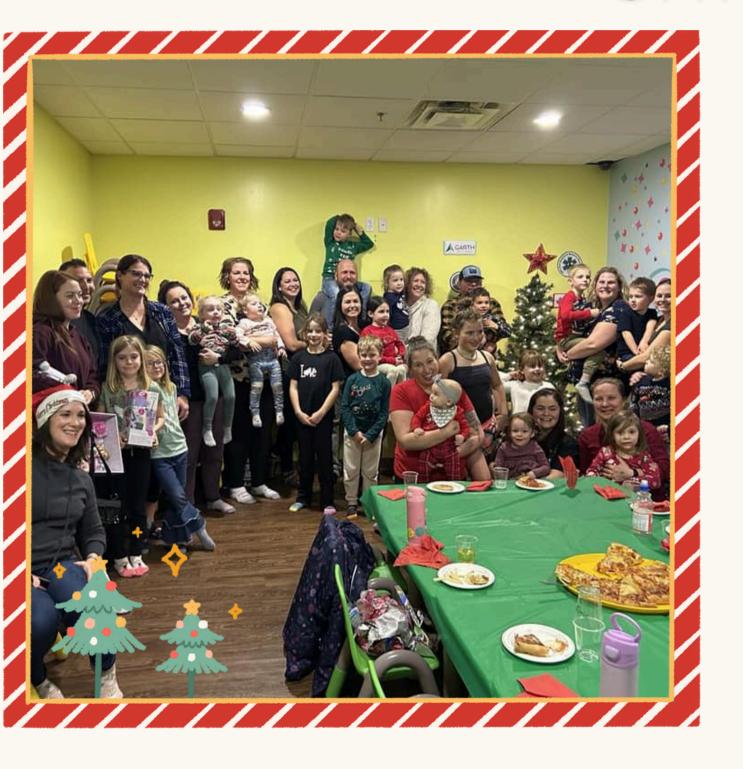

## This year we were able to help sponsor a few amazing events that support the community and our EMS families!

Thank you to Edmonton Police Association, HSAA, Dover Psychology & Consulting, Trudy Dover, Quilts for Everyday Heroes in helping us sponsor the gifts for these sweet families!

# EMS Family

#### CHRISTMAS PARTY

We were so fortunate to be the recipients of this years 2024 Wine Survivor! This beautiful couple, Jodi and Chris has spearheaded this event at Christmas for many years now.

All those individuals that participated helped raise \$1260, which helps drive our Mission in supporting our EMS members physical and psychological health.