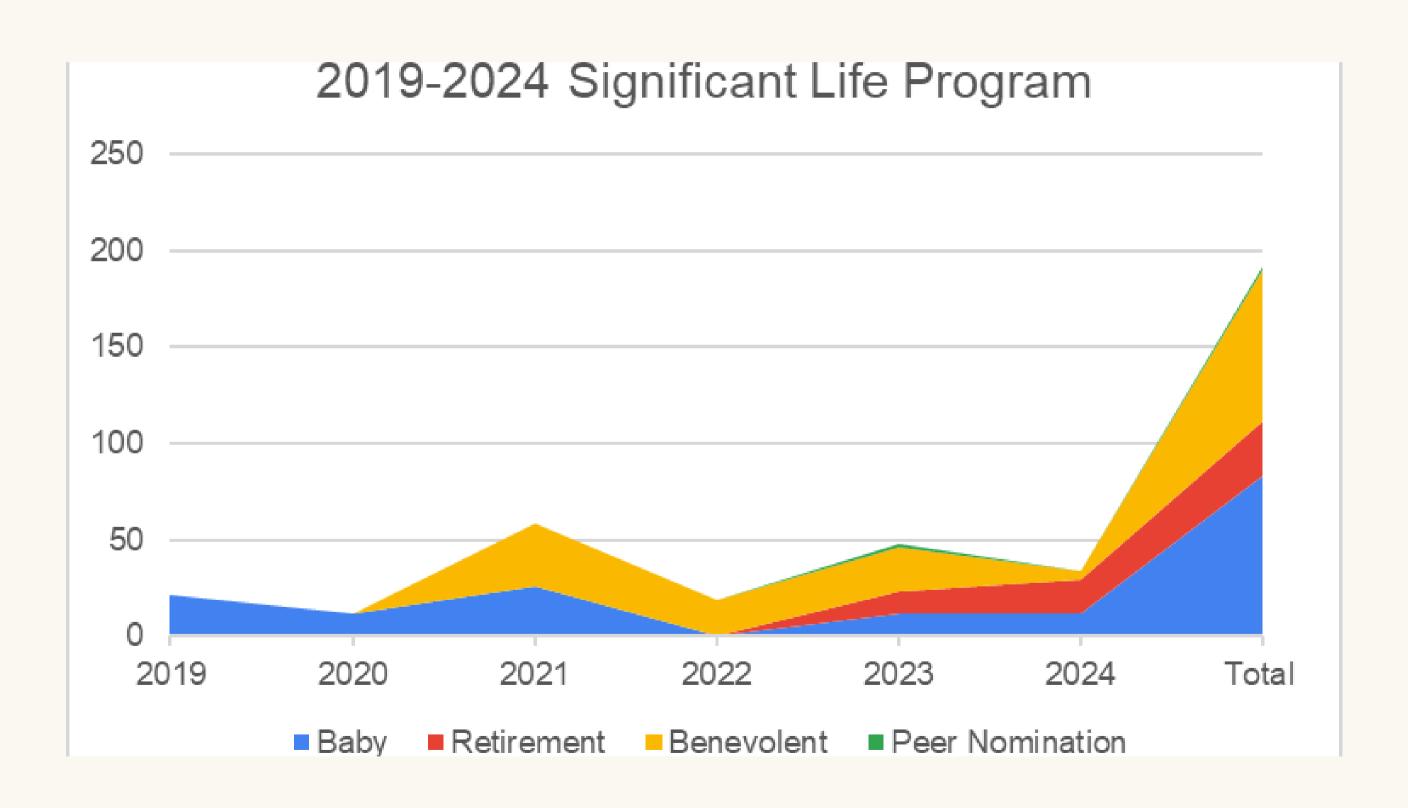

## SIGNIFICANT LIFE PROGRAM

# Recognizing individuals behind the uniform in good times and hard times.

We have been informally and formally been delivering this program for 6 years now

This program is near and dear to our hearts because we know how important it is to truly SEE our members, to let them know they are more then a number.

#### WE HAVE RECOGNIZED A TOTAL OF 192 INDIVIDUALS!

# What's the Breakdown?