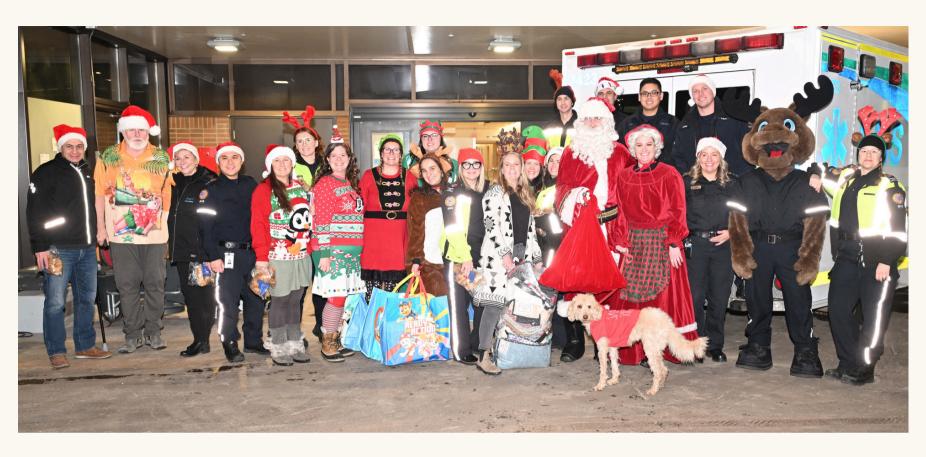

## This year we were able to help sponsor a few amazing events that support the community and our EMS families!

Thank you to Edmonton Police Association, HSAA, Dover Psychology & Consulting, Trudy Dover, Quilts for Everyday Heroes in helping us sponsor the gifts for these sweet families!

# EMS Family

#### CHRISTMAS PARTY

We were so fortunate to be the recipients of this years 2024 Wine Survivor! This beautiful couple, Jodi and Chris has spearheaded this event at Christmas for many years now.

All those individuals that participated helped raise \$1260, which helps drive our Mission in supporting our EMS members physical and psychological health.