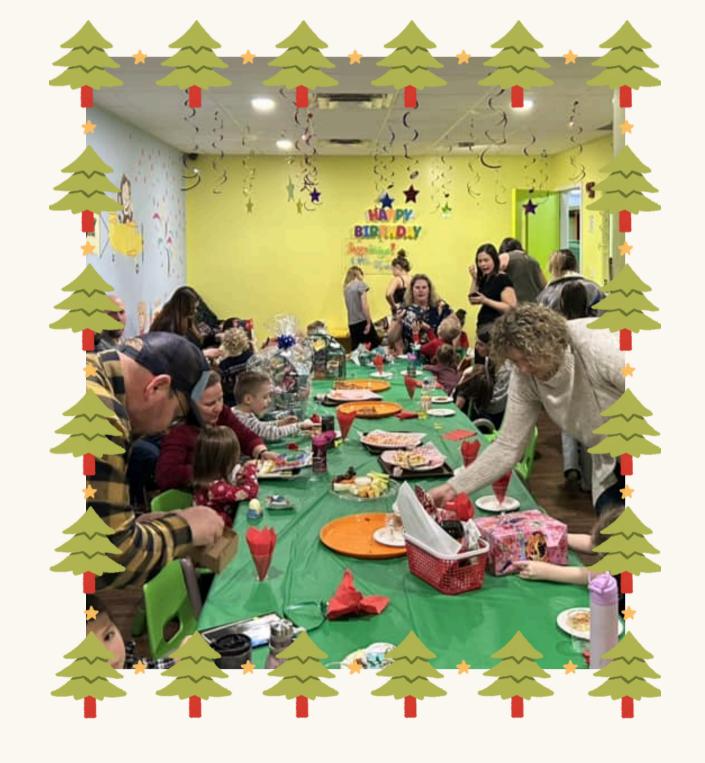

# EMS Family

#### CHRISTMAS PARTY

We were so fortunate to be the recipients of this years 2024 Wine Survivor! This beautiful couple, Jodi and Chris has spearheaded this event at Christmas for many years now.

All those individuals that participated helped raise \$1260, which helps drive our Mission in supporting our EMS members physical and psychological health.